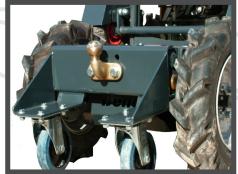

#### **Towing Hitch**

- Ideal for moving trailers, caravans etc. around site.
- 1000kg Maximum towing weight on flat ground.

Model

Model

Model

Part No.

Part No.

Part No.

Towing Hitch Ball OPD/04/DIO

> Towing Hitch Ball and Eye OPD/06/DIO