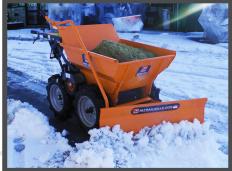

#### **Snow Plough**

- Easily attached to the front of the skip.
- The blade can be raised for maneuvering and angled to remove the snow in the desired direction.

#### SNOW PLOUGH IDEAL FOR RE-MOVING SNOW FROM PATHWAYS

TOWING-EYE ATTACHMENT CAPABLE OF PULLING 1000KG

TURF TYRES FOR LANDSCAPING AND SOFT GROUND CONDITIONS

ALTRAD BELLE Sheen, Nr. Buxton, Derbyshire, SK17 OEU, GB Tel. +44 (0)1298 84606 - Fax +44 (0)1298 84722 Email: sales@altrad-belle.com www.Altrad-Belle.com www.Altrad-Belle.247.com