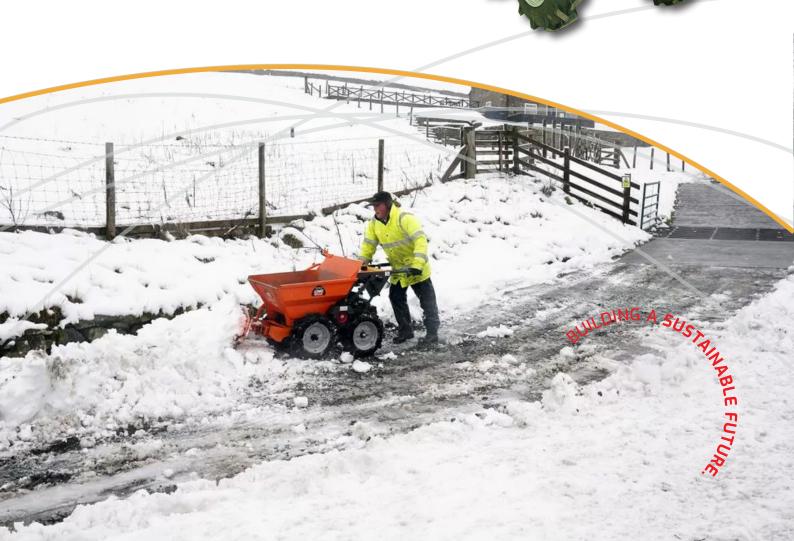

#### **Snow Plough**

- Easily attached to the front of the skip.
- The blade can be raised for maneuvering and angled to remove the snow in the desired direction.

#### SNOW PLOUGH IDEAL FOR RE-MOVING SNOW FROM PATHWAYS

TOWING-EYE ATTACHMENT CAPABLE OF PULLING 1000KG

TURF TYRES FOR LANDSCAPING AND SOFT GROUND CONDITIONS

ALTRAD BELLE Sheen, Nr. Buxton, Derbyshire, SK17 OEU, GB Tel. +44 (0)1298 84606 - Fax +44 (0)1298 84722 Email: sales@altrad-belle.com www.Altrad-Belle.com www.Altrad-Belle.247.com